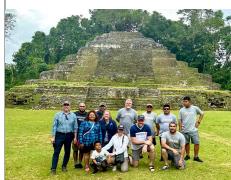

## **Belize and Panama this month was AWESOME!**

Our team went to Belize this month to start the process of sending Denis and Karen from the pastoral ministry with Familia Avance Nicaragua to missionaries for the launch of Familia Avance Belize. Kerry and Kristin Mock were a blessing, Mike Kurtz (Trailhead Intl Board) may be your mission team leader, Wade and Shannon Cooperrider from Familia Avance didn't miss a moment to cast vision for the cause and God moved!