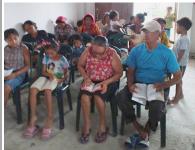

## **Belize and Panama this month was AWESOME!**

Our team went to Belize this month to start the process of sending Denis and Karen from the pastoral ministry with Familia Avance Nicaragua to missionaries for the launch of Familia Avance Belize. Kerry and Kristin Mock were a blessing, Mike Kurtz (Trailhead Intl Board) may be your mission team leader, Wade and Shannon Cooperrider from Familia Avance didn't miss a moment to cast vision for the cause and God moved!